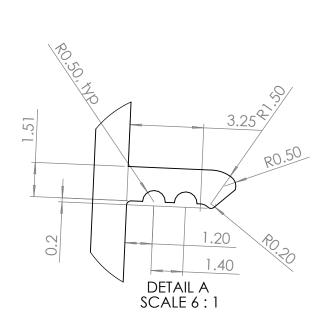

## NOTE:

- POWDER COATED, ALL DIMENSIONS ARE AFTER PAINTING PAINTING DEFECTS MUST BE LESS
- THAN 10 WITHIN 16 FEET
  THIS PART MUST FIT WITH BRACKET

FR

0.587kg/m

|                                                                                                                                                                                                |              |                                 | UNLESS OTHERWISE SPECIFIED:<br>DIMENSIONS ARE IN MILLIMETERS | DRAWN      | NAME | DATE | ZMC WINDOW COVERING SUPPLIES |                   |     |           |
|------------------------------------------------------------------------------------------------------------------------------------------------------------------------------------------------|--------------|---------------------------------|--------------------------------------------------------------|------------|------|------|------------------------------|-------------------|-----|-----------|
|                                                                                                                                                                                                |              |                                 | SURFACE FINISH: TOLERANCES: LINEAR: ±0.5MM ANGULAR: ±0.5 °   | CHECKED    |      |      | FASCIA FOR MARIAK            |                   |     |           |
|                                                                                                                                                                                                |              |                                 |                                                              | ENG APPV'D |      |      |                              |                   |     |           |
| PROPERIETARY AND CONFIDENTIAL THE INFORMATION CONTAINED IN THIS DRAWING IS THE SOLE PROPERTY OF ZMC. ANY REPRODUCTION IN PART OR AS A WHOLE WITHOUT THE WRITEN PERMISSION OF ZMC IS PROHIBITED |              |                                 |                                                              | MFG APPV'D |      |      |                              |                   |     |           |
|                                                                                                                                                                                                |              |                                 | MATERIAL:                                                    | Q.A        |      |      |                              |                   |     |           |
|                                                                                                                                                                                                |              |                                 | 6360-T5                                                      | COMMENTS:  |      |      | DWG NO.                      |                   | REV |           |
|                                                                                                                                                                                                | NEXT ASSY US |                                 | FINISH:<br>POWDER COATED                                     |            |      |      | DWG NO.                      |                   |     |           |
|                                                                                                                                                                                                | APPLICAT     | PPLICATION DO NOT SCALE DRAWING |                                                              |            |      |      | SCALE:1:2                    | WEIGHT: 0.587kg/m | SHE | ET 1 OF 1 |