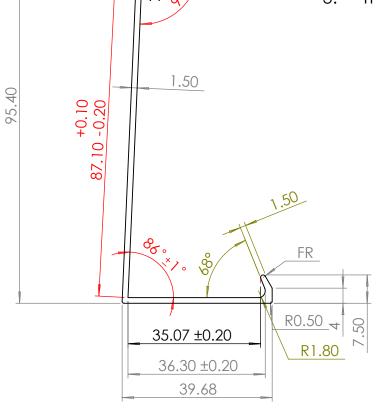

## NOTE:

- POWDER COATED, ALL DIMENSIONS ARE AFTER PAINTING PAINTING DEFECTS MUST BE LESS
- THAN 10 WITHIN 16 FEET
  THIS PART MUST FIT WITH BRACKET

FR

0.587kg/m

|                                                                                                                                                                                                |              |                                 | UNLESS OTHERWISE SPECIFIED:<br>DIMENSIONS ARE IN MILLIMETERS | DRAWN      | NAME | DATE | ZMC WINDOW COVERING SUPPLIES |                   |     |           |
|------------------------------------------------------------------------------------------------------------------------------------------------------------------------------------------------|--------------|---------------------------------|--------------------------------------------------------------|------------|------|------|------------------------------|-------------------|-----|-----------|
|                                                                                                                                                                                                |              |                                 | SURFACE FINISH: TOLERANCES: LINEAR: ±0.5MM ANGULAR: ±0.5 °   | CHECKED    |      |      | FASCIA FOR MARIAK            |                   |     |           |
|                                                                                                                                                                                                |              |                                 |                                                              | ENG APPV'D |      |      |                              |                   |     |           |
| PROPERIETARY AND CONFIDENTIAL THE INFORMATION CONTAINED IN THIS DRAWING IS THE SOLE PROPERTY OF ZMC. ANY REPRODUCTION IN PART OR AS A WHOLE WITHOUT THE WRITEN PERMISSION OF ZMC IS PROHIBITED |              |                                 |                                                              | MFG APPV'D |      |      |                              |                   |     |           |
|                                                                                                                                                                                                |              |                                 | MATERIAL:                                                    | Q.A        |      |      |                              |                   |     |           |
|                                                                                                                                                                                                |              |                                 | 6360-T5                                                      | COMMENTS:  |      |      | DWG NO.                      |                   | REV |           |
|                                                                                                                                                                                                | NEXT ASSY US |                                 | FINISH:<br>POWDER COATED                                     |            |      |      | DWG NO.                      |                   |     |           |
|                                                                                                                                                                                                | APPLICAT     | PPLICATION DO NOT SCALE DRAWING |                                                              |            |      |      | SCALE:1:2                    | WEIGHT: 0.587kg/m | SHE | ET 1 OF 1 |